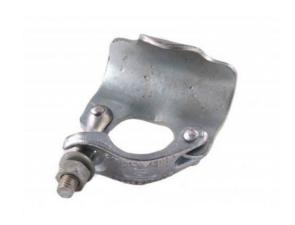

**

Sizes: NA

Product Code: DSKS013

If you are interested in Kwikstage fill in the form below and we will be in contact to set up your order. Otherwise you can all us directly on 07701 331149



#### SOLEPADS KWIKSTAGE

Sizes: NA

Product Code: DSKS014





# **Double Couplers - Drop Forged**

Sizes: NA

**Product Code: DSKS015** 

If you are interested in Kwikstage fill in the form below and we will be in contact to set up your order. Otherwise you can all us directly on 07701 331149



# Swivel Couplers - Drop Forged

Sizes: NA

**Product Code: DSKS016** 





# Single Couplers - Drop Forged

Sizes: NA

**Product Code: DSKS017** 

If you are interested in Kwikstage fill in the form below and we will be in contact to set up your order. Otherwise you can all us directly on 07701 331149



# **Sleeve Couplers**

Sizes: NA

**Product Code: DSKS018** 





Beam Clamps - GraveLocks

Sizes: NA

**Product Code: DSKS019** 

If you are interested in Kwikstage fill in the form below and we will be in contact to set up your order. Otherwise you can all us directly on 07701 331149



21ft Scaffold Tube - 3.2mm

Sizes: 21 ft / 3.2mm

Product Code: DSKS020





**Boards Steel** 

Sizes: 8' / 6' / 4'

**Product Code: DSKS021** 

If you are interested in Kwikstage fill in the form below and we will be in contact to set up your order. Otherwise you can all us directly on 07701 331149



#### **Boards Wood**

Sizes: 8' / 6' / 4'

Product Code: DSKS022





# Stillages

Sizes: NA

**Product Code: DSKS023** 

If you are interested in Kwikstage fill in the form below and we will be in contac