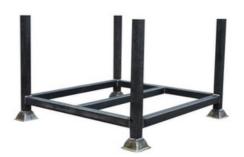

# Stillages

Sizes: NA

**Product Code: DSKS023** 

If you are interested in Kwikstage fill in the form below and we will be in contact to set up your order. Otherwise you can all us directly on 07701 331149