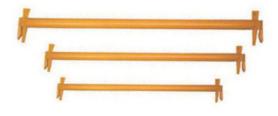

K-STAGE K-RING **TUBING FITTINGS** 







#### **KWIKSTAGE STANDARD**

Sizes: 9'9 / 6'6 / 3'3

Product Code: DSKS001

If you are interested in Kwikstage fill in the form below and we will be in contact to set up your order. Otherwise you can all us directly on 07701 331149



#### **KWIKSTAGE LEDGERS**

Sizes: 8' / 6' / 4'

Product Code: DSKS002





#### **KWIKSTAGE TRANSOM**

Sizes: 4'2 / 2'8 / 1'10

**Product Code: DSKS003** 

If you are interested in Kwikstage fill in the form below and we will be in contact to set up your order. Otherwise you can all us directly on 07701 331149



#### LADDER TRANSOM

Sizes: NA

Product Code: DSKS004





#### **RETURN TRANSOM**

Sizes: NA

**Product Code: DSKS005** 

If you are interested in Kwikstage fill in the form below and we will be in contact to set up your order. Otherwise you can all us directly on 07701 331149



## LOADING BAY TRANSOM

Sizes: 8'

**Product Code: DSKS006** 





#### LOADING BAY GATES KWICKSTAGE

**Product Code: DSKS007** 

If you are interested in Kwikstage fill in the form below and we will be in contact to set up your order. Otherwise you can all us directly on 0