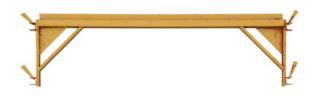

#### **BOARD BRACKET KWIKSTAGE**

Sizes: 1/2/3

**Product Code: DSKS009** 

If you are interested in Kwikstage fill in the form below and we will be in contact to set up your order. Otherwise you can all us directly on 07701 331149