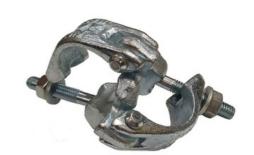

# **Double Couplers - Drop Forged**

Sizes: NA

**Product Code: DSKS015** 

If you are interested in Kwikstage fill in the form below and we will be in contact to set up your order. Otherwise you can all us directly on 07701 331149