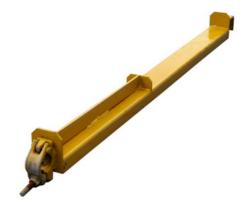

### TIE BAR KWIKSTAGE

Sizes: 8' / 6' / 4'

**Product Code: DSKS011** 

If you are interested in Kwikstage fill in the form below and we will be in contact to set up your order. Otherwise you can all us directly on 07701 331149