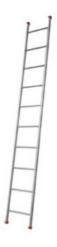

If you are interested in Kwikstage fill in the form below and we will be in contact to set up your order. Otherwise you can all us directly on 07701 331149



21ft Scaffold Tube - 3.2mm

Sizes: 21 ft / 3.2mm

Product Code: DSKS020





**Boards Steel** 

Sizes: 8' / 6' / 4'

**Product Code: DSKS021** 

If you are interested in Kwikstage fill in the form below and we will be in contact to set up your order. Otherwise you can all us directly on 07701 331149



#### **Boards Wood**

Sizes: 8' / 6' / 4'

Product Code: DSKS022





# Stillages

Sizes: NA

**Product Code: DSKS023** 

If you are interested in Kwikstage fill in the form below and we will be in contact to set up your order. Otherwise you can all us directly on 07701 331149



## Ladder

Sizes: 3m / 4m / 5m

Product Code: DSKS024





# **Contact Information**









www.devinescaffoldingservices.com