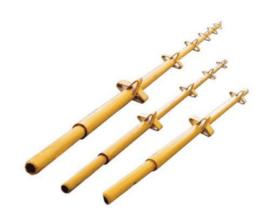

#### **BASE JACKS KWIKSTAGE**

Sizes: NA

Product Code: DSKS013

If you are interested in Kwikstage fill in the form below and we will be in contact to set up your order. Otherwise you can all us directly on 07701 331149