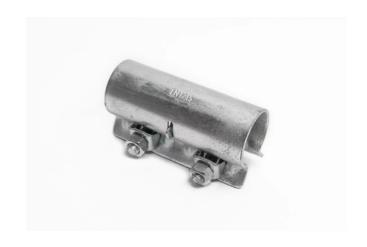

# **Sleeve Couplers**

Sizes: NA

**Product Code: DSKS018** 

Beam Clamps - GraveLocks

Sizes: NA

**Product Code: DSKS019** 

If you are interested in Kwikstage fill in the form below and we will be in contact to set up your order. Otherwise you can all us directly on 07701 331149