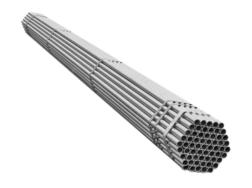

21ft Scaffold Tube - 3.2mm

Sizes: 21 ft / 3.2mm

Product Code: DSKS020

**Boards Steel** 

Sizes: 8' / 6' / 4'

**Product Code: DSKS021** 

If you are interested in Kwikstage fill in the form below and we will be in contact to set up your order. Otherwise you can all us directly on 07701 331149