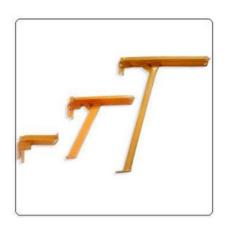

#### **BOARD BRACKET KWIKSTAGE**

Sizes: 1/2/3

**Product Code: DSKS009** 

If you are interested in Kwikstage fill in the form below and we will be in contact to set up your order. Otherwise you can all us directly on 07701 331149