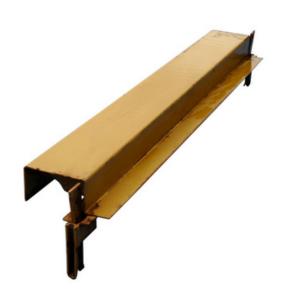

zes: 9'9 / 6'6 / 3'3

Product Code: DSKS001

If you are interested in Kwikstage fill in the form below and we will be in contact to set up your order. Otherwise you can all us directly on 07701 331149



#### **KWIKSTAGE LEDGERS**

Sizes: 8' / 6' / 4'

Product Code: DSKS002





#### **KWIKSTAGE TRANSOM**

Sizes: 4'2 / 2'8 / 1'10

**Product Code: DSKS003** 

If you are interested in Kwikstage fill in the form below and we will be in contact to set up your order. Otherwise you can all us directly on 07701 331149



#### LADDER TRANSOM

Sizes: NA

Product Code: DSKS004





#### **RETURN TRANSOM**

Sizes: NA

**Product Code: DSKS005** 

If you are interested in Kwikstage fill in the form below and we will be in contact to set up your order. Otherwise you can all us directly on 07701 331149



## LOADING BAY TRANSOM

Sizes: 8'

**Product Code: DSKS006** 





#### LOADING BAY GATES KWICKSTAGE

**Product Code: DSKS007** 

If you are interested in Kwikstage fill in the form below and we will be in contact to set up your order. Otherwise you can all us directly on 07701 331149



## LADDER ACCESS GATE

**Product Code: DSKS008** 





#### **BOARD BRACKET KWIKSTAGE**

Sizes: 1/2/3

**Product Code: DSKS009** 

If you are interested in Kwikstage fill in the form below and we will be in contact to set up your order. Otherwise you can all us directly on 07701 331149



#### END TOE BOARD BRACKET KWIKSTAGE

Sizes: NA

**Product Code: DSKS010** 





### TIE BAR KWIKSTAGE

Sizes: 8' / 6' / 4'

**Product Code: DSKS011** 

If you are interested in Kwikstage fill in the form below and we w