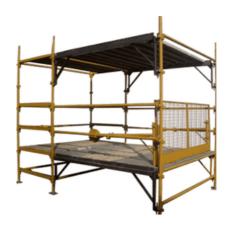

#### LOADING BAY GATES KWICKSTAGE

**Product Code: DSKS007** 

If you are interested in Kwikstage fill in the form below and we will be in contact to set up your order. Otherwise you can all us directly on 07701 331149