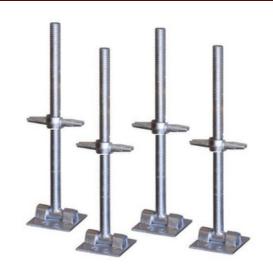

#### **BASE JACKS KWIKSTAGE**

Sizes: NA

Product Code: DSKS013

If you are interested in Kwikstage fill in the form below and we will be in contact to set up your order. Otherwise you can all us directly on 07701 331149