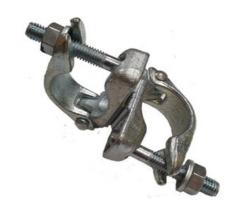

ed in Kwikstage fill in the form below and we will be in contact to set up your order. Otherwise you can all us directly on 07701 331149

## **BRACE KWIKSTAGE**

Sizes: 12' / 6'

Product Code: DSKS012





#### **BASE JACKS KWIKSTAGE**

Sizes: NA

Product Code: DSKS013

If you are interested in Kwikstage fill in the form below and we will be in contact to set up your order. Otherwise you can all us directly on 07701 331149



#### SOLEPADS KWIKSTAGE

Sizes: NA

Product Code: DSKS014





# **Double Couplers - Drop Forged**

Sizes: NA

**Product Code: DSKS015** 

If you are interested in Kwikstage fill in the form below and we will be in contact to set up your order. Otherwise you can all us directly on 07701 331149



# Swivel Couplers - Drop Forged

Sizes: NA

**Product Code: DSKS016** 





# Single Couplers - Drop Forged

Sizes: NA

**Product Code: DSKS017** 

If you are interested in Kwikstage fill in the form below and we will be in contact to set up your order. Otherwise you can all us directly on 07701 331149



# **Sleeve Couplers**

Sizes: NA

**Product Code: DSKS018** 





Beam Clamps - GraveLocks

Sizes: NA

**Product Code: DSKS019** 

If you are interested in Kwikstage fill in the form below and we will be in contact to set up your order. Otherwise you can all us directly on 07701 331149



21ft Scaffold Tube - 3.2mm

Sizes: 21 ft / 3.2mm

Product Code: DSKS020





**Boards Steel** 

Sizes: 8' / 6' / 4'

**Product Code: DSKS021** 

If you are interested in Kwikstage fill in the form below and we will be in contact to set up your order. Otherwise you can all us